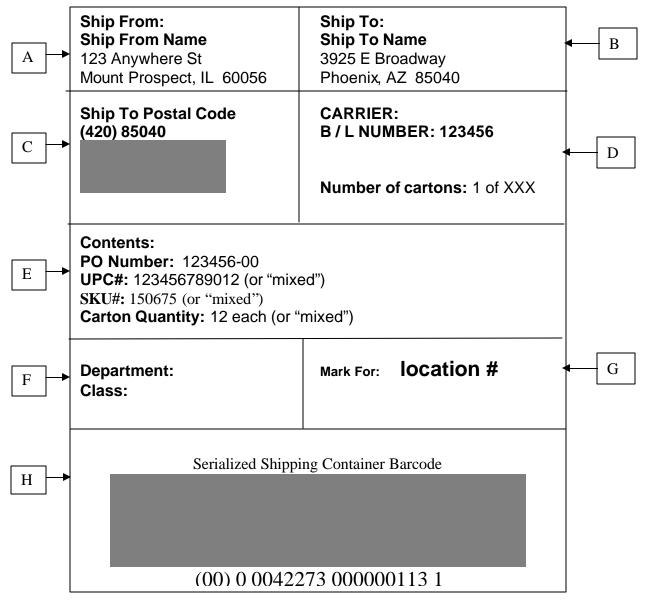

## SSCC-18 / UCC-128 Carton Label

## \*Illustration not to scale Actual size = 4"x6"

| ZONE | CONTENT                                                                        |
|------|--------------------------------------------------------------------------------|
| Α    | Vendors ship from name and address (10 to 12 pt font)                          |
| В    | Ship to name and address (10 to 12 pt font)                                    |
| С    | Ship To postal code and barcode (10 to 16 pt font)                             |
| D    | Shipment Information (Carrier, B/L #) (10 to 16 pt font)                       |
|      | Carton Tally information (Box xx of yyy)                                       |
| E    | Carton Contents: (PO#, SKU or Item #s, Carton pieces count) (10 to 16 pt font) |
| F    | Any additional info needed                                                     |
| G    | Mark For location code                                                         |
| Н    | UCC-128 Serial Shipping Container Code (SSCC-18)                               |